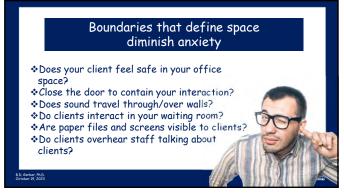

## Structure takes four distinct forms: \* Limits and associated consequences \* Boundaries that define space \* Routines and rituals that define time \* Roles that define relationships

| <ul><li>Limits</li><li>Boundaries</li><li>Routines</li><li>Roles</li></ul> | The remainder of today asks you to understand how you create and maintain these structures in your personal and professional life. |
|----------------------------------------------------------------------------|------------------------------------------------------------------------------------------------------------------------------------|
|----------------------------------------------------------------------------|------------------------------------------------------------------------------------------------------------------------------------|