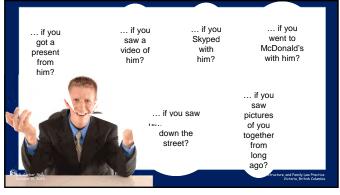

lines
✓ Idiosyncratic structures





200







203







206







209







212







215







218







221







224

How can you improve your professional routines and rituals to diminish anxiety?

Structured procedures will diminish your anxiety and theirs

226



227







230

## Structure can yield more sensitive, thorough, and efficient interviews and decrease interviewee stress and defensiveness





233







236







239

## • Parallel, simultaneous relaxation training

- Anxiety is contagious
  All involved must learn to reduce anxiety
- Parallel, coordinated interventions:
  - 1. Progressive muscle relaxation?
  - 2. Centered breathing?
- 3. Directed imagery?
- \* Beware of relaxation-induced anxiety common among abuse victims and associated with PTSD





242







245







248







251







254







257







260







263







266







269



|