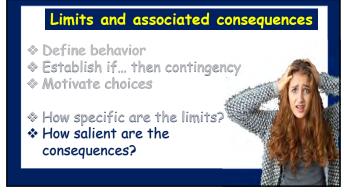

## \* Establishes behavior sequences: A then B then C \* Improves predictability, consistency \* Promotes automaticity and frees emotional energy for other pursuits

119

122

125

128

131

134

137