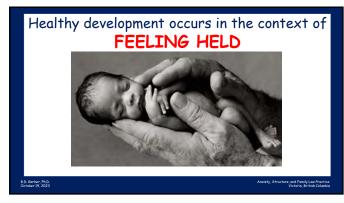

### Trauma is the result of prolonged and/or intense anxiety in the absence of adequate coping such that neurochemical changes occur affecting thinking, feeling, and behavior

59

62

65

68

71

74

77