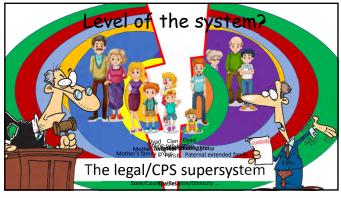

23

An agenda is one type of structure.

You're likely less anxious about today ("what's he going to cover?"
"Darn, I should have brought my knitting!") because you now know what to expect.

26

Patterns of thoughts, feelings, and behavior within an individual are called diagnoses