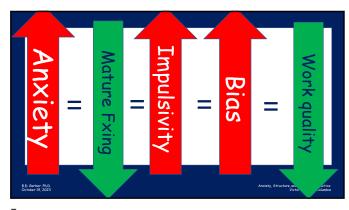

Structure is anything that diminishes the ambiguity inherent in human experience.

103

104

## \* Establishes behavior sequences: A then B then C \* Improves predictability, consistency \* Promotes automaticity and frees emotional energy for other pursuits

119

122

125

128

131

134

137