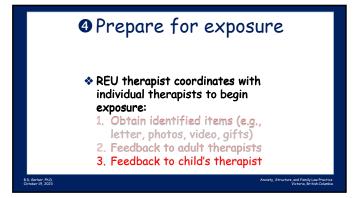

s
✓ Idiosyncratic structures





200







203







206







209







212







215







218







221







224

How can you improve your professional routines and rituals to diminish anxiety?

Structured procedures will diminish your anxiety and theirs

226



227







230

## Structure can yield more sensitive, thorough, and efficient interviews and decrease interviewee stress and defensiveness





233







236







239

## • Parallel, simultaneous relaxation training

- Anxiety is contagious
  All involved must learn to reduce anxiety
- Parallel, coordinated interventions:
  - 1. Progressive muscle relaxation?
  - 2. Centered breathing?
- 3. Directed imagery?
- \* Beware of relaxation-induced anxiety common among abuse victims and associated with PTSD





242







245







248







251







254







257







260







263







266







269



|