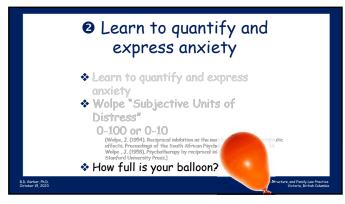

nal guidelines
✓ Idiosyncratic structures





200







203







206







209







212







215







218







221







224

How can you improve your professional routines and rituals to diminish anxiety?

Structured procedures will diminish your anxiety and theirs

226



227







230

## Structure can yield more sensitive, thorough, and efficient interviews and decrease interviewee stress and defensiveness





233







236







239

## • Parallel, simultaneous relaxation training

- Anxiety is contagious
  All involved must learn to reduce anxiety
- Parallel, coordinated interventions:
  - 1. Progressive muscle relaxation?
  - 2. Centered breathing?
- 3. Directed imagery?
- \* Beware of relaxation-induced anxiety common among abuse victims and associated with PTSD





242







245







248







251







254







257







260







263







266







269



|