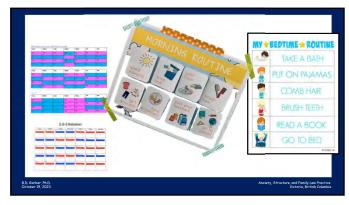

## Structure takes four distinct forms: \* Limits and associated consequences \* Boundaries that define space \* Routines and rituals that define time \* Roles that define relationships

| <ul><li>Limits</li><li>Boundaries</li><li>Routines</li><li>Roles</li></ul> | The remainder of today asks you to understand how you create and maintain these structures in your personal and professional life. |
|----------------------------------------------------------------------------|------------------------------------------------------------------------------------------------------------------------------------|
|----------------------------------------------------------------------------|------------------------------------------------------------------------------------------------------------------------------------|

## \* Establishes behavior sequences: A then B then C \* Improves predictability, consistency \* Promotes automaticity and frees emotional energy for other pursuits

119

122

125

128

131

134

137