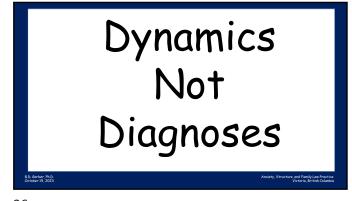

23

An agenda is one type of structure.

You're likely less anxious about today ("what's he going to cover?"
"Darn, I should have brought my knitting!") because you now know what to expect.

26

Patterns of thoughts, feelings, and behavior within an individual are called diagnoses

29

By contrast, patterns of feelings, thoughts, and behavior among people are called dynamics

32

35

38

41

44

47