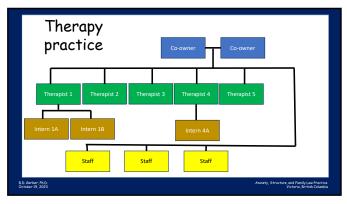

Structure is anything that diminishes the ambiguity inherent in human experience.

103

104

## Structure takes four distinct forms: \* Limits and associated consequences \* Boundaries that define space \* Routines and rituals that define time \* Roles that define relationships

| <ul><li>Limits</li><li>Boundaries</li><li>Routines</li><li>Roles</li></ul> | The remainder of today asks you to understand how you create and maintain these structures in your personal and professional life. |
|----------------------------------------------------------------------------|------------------------------------------------------------------------------------------------------------------------------------|
|----------------------------------------------------------------------------|------------------------------------------------------------------------------------------------------------------------------------|