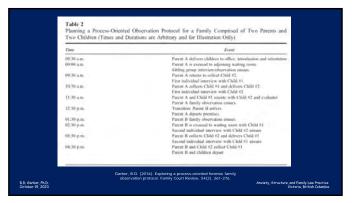

### TO DO

- 1. Start a page that you'll use throughout

- Put your initials at the top
   Divide the page in TWO columns
   Choose ONE of your professional roles and write at top of left column
- 5. Choose ONE of your personal roles and write at top of right column
  6. Create four rows horizontally
  7. Don't lose this page!