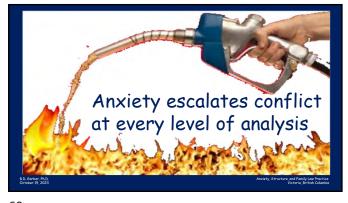

### Spoiler alert: 1. Anxiety is a universal, necessary and natural experience 2. Anxiety fuels conflict 3. Family conflict can harm children 4. Structure diminishes anxiety 5. Therefore, structure can diminish conflict and benefit children 6. How we structure our work and how we help families structure their interactions benefits children