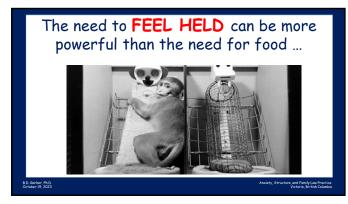

### Trauma is the result of prolonged and/or intense anxiety in the absence of adequate coping such that neurochemical changes occur affecting thinking, feeling, and behavior

59

62

65

68

71

74

77