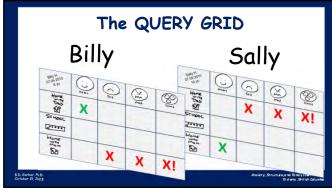

23

An agenda is one type of structure.

You're likely less anxious about today ("what's he going to cover?"
"Darn, I should have brought my knitting!") because you now know what to expect.

26

Patterns of thoughts, feelings, and behavior within an individual are called diagnoses