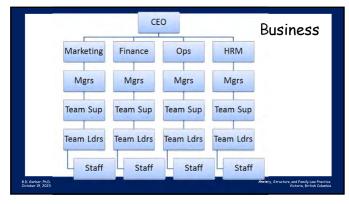

Structure is anything that diminishes the ambiguity inherent in human experience.

103

104

## Structure takes four distinct forms: \* Limits and associated consequences \* Boundaries that define space \* Routines and rituals that define time \* Roles that define relationships

| <ul><li>Limits</li><li>Boundaries</li><li>Routines</li><li>Roles</li></ul> | The remainder of today asks you to understand how you create and maintain these structures in your personal and professional life. |
|----------------------------------------------------------------------------|------------------------------------------------------------------------------------------------------------------------------------|
|----------------------------------------------------------------------------|------------------------------------------------------------------------------------------------------------------------------------|