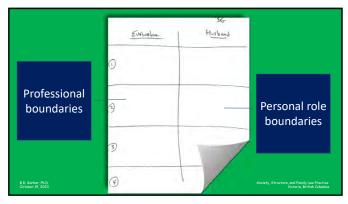

### TO DO

- 1. Start a page that you'll use throughout

- Put your initials at the top
   Divide the page in TWO columns
   Choose ONE of your professional roles and write at top of left column
- 5. Choose ONE of your personal roles and write at top of right column
  6. Create four rows horizontally
  7. Don't lose this page!

## Structure takes four distinct forms: \* Limits and associated consequences \* Boundaries that define space \* Routines and rituals that define time \* Roles that define relationships

| <ul><li>Limits</li><li>Boundaries</li><li>Routines</li><li>Roles</li></ul> | The remainder of today asks you to understand how you create and maintain these structures in your personal and professional life. |
|----------------------------------------------------------------------------|------------------------------------------------------------------------------------------------------------------------------------|
|----------------------------------------------------------------------------|------------------------------------------------------------------------------------------------------------------------------------|