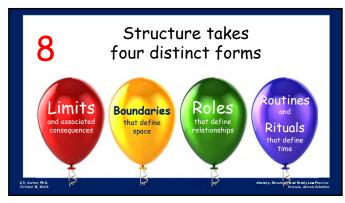

## Structure takes four distinct forms: \* Limits and associated consequences \* Boundaries that define space \* Routines and rituals that define time \* Roles that define relationships

| <ul><li>Limits</li><li>Boundaries</li><li>Routines</li><li>Roles</li></ul> | The remainder of today asks you to understand how you create and maintain these structures in your personal and professional life. |
|----------------------------------------------------------------------------|------------------------------------------------------------------------------------------------------------------------------------|
|----------------------------------------------------------------------------|------------------------------------------------------------------------------------------------------------------------------------|