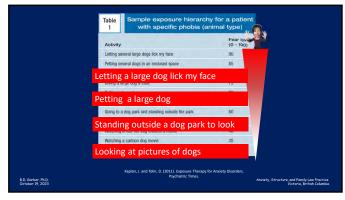

## • Parallel, simultaneous relaxation training

- Anxiety is contagious
  All involved must learn to reduce anxiety
- Parallel, coordinated interventions:
  - 1. Progressive muscle relaxation?
  - 2. Centered breathing?
- 3. Directed imagery?
- \* Beware of relaxation-induced anxiety common among abuse victims and associated with PTSD