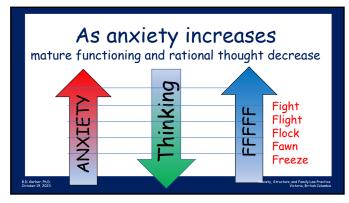

### Spoiler alert: 1. Anxiety is a universal, necessary and natural experience 2. Anxiety fuels conflict 3. Family conflict can harm children 4. Structure diminishes anxiety 5. Therefore, structure can diminish conflict and benefit children 6. How we structure our work and how we help families structure their interactions benefits children