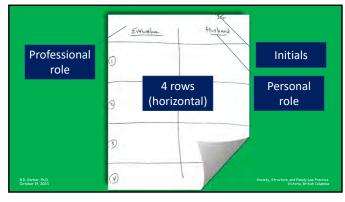

### TO DO

- 1. Start a page that you'll use throughout

- Put your initials at the top
   Divide the page in TWO columns
   Choose ONE of your professional roles and write at top of left column
- 5. Choose ONE of your personal roles and write at top of right column
  6. Create four rows horizontally
  7. Don't lose this page!