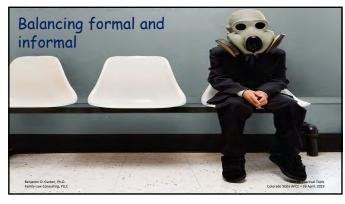

23

An agenda is one type of structure.

You're likely less anxious about today ("what's he going to cover?"
"Darn, I should have brought my knitting!") because you now know what to expect.

26

Patterns of thoughts, feelings, and behavior within an individual are called diagnoses