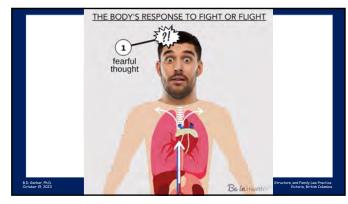

This program contains ideas and images that may cause anxiety.

Please feel free to excuse yourself at any point and to alert me to your particular needs.

Thank you, bdg

2