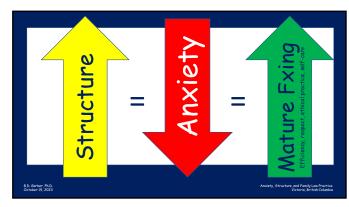

Structure is anything that diminishes the ambiguity inherent in human experience.

103

104

224

How can you improve your professional routines and rituals to diminish anxiety?

Structured procedures will diminish your anxiety and theirs

226

227

230