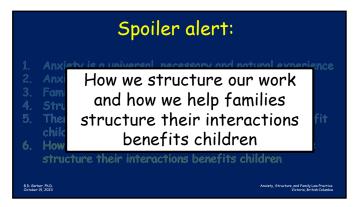

### Spoiler alert: 1. Anxiety is a universal, necessary and natural experience 2. Anxiety fuels conflict 3. Family conflict can harm children 4. Structure diminishes anxiety 5. Therefore, structure can diminish conflict and benefit children 6. How we structure our work and how we help families structure their interactions benefits children