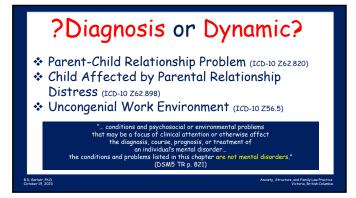

23

An agenda is one type of structure.

You're likely less anxious about today ("what's he going to cover?"
"Darn, I should have brought my knitting!") because you now know what to expect.

26

Patterns of thoughts, feelings, and behavior within an individual are called diagnoses