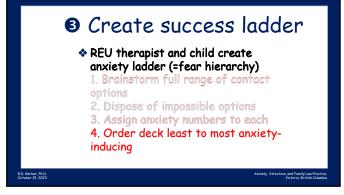

### TO DO

- 1. Start a page that you'll use throughout

- Put your initials at the top
   Divide the page in TWO columns
   Choose ONE of your professional roles and write at top of left column
- 5. Choose ONE of your personal roles and write at top of right column
  6. Create four rows horizontally
  7. Don't lose this page!