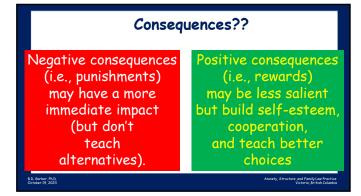

## Structure takes four distinct forms: \* Limits and associated consequences \* Boundaries that define space \* Routines and rituals that define time \* Roles that define relationships

| <ul><li>Limits</li><li>Boundaries</li><li>Routines</li><li>Roles</li></ul> | The remainder of today asks you to understand how you create and maintain these structures in your personal and professional life. |
|----------------------------------------------------------------------------|------------------------------------------------------------------------------------------------------------------------------------|
|----------------------------------------------------------------------------|------------------------------------------------------------------------------------------------------------------------------------|