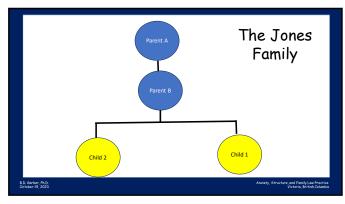

29

By contrast, patterns of feelings, thoughts, and behavior among people are called dynamics

32

35

38

41

44

47