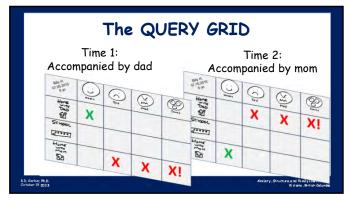

182







185







188





Do you recognize your own confirmational biases?

Example: AHA! Certainty after interviewing Parent A and before interviewing Parent B.

191







194







197

Our professional limits, boundaries, roles, and routines are defined by

✓ Jurisdiction specific laws
✓ Ethical codes
✓ Professional standards
✓ Professional guidelines
✓ Idiosyncratic structures





200







203







206







209







212







215







218







221







224

How can you improve your professional routines and rituals to diminish anxiety?

Structured procedures will diminish your anxiety and theirs

226



227







230

## Structure can yield more sensitive, thorough, and efficient interviews and decrease interviewee stress and defensiveness





233







236







239

## • Parallel, simultaneous relaxation training

- Anxiety is contagious
  All involved must learn to reduce anxiety
- Parallel, coordinated interventions:
  - 1. Progressive muscle relaxation?
  - 2. Centered breathing?
- 3. Directed imagery?
- \* Beware of relaxation-induced anxiety common among abuse victims and associated with PTSD





242







245







248







251







254







257







260







263







266







269



|