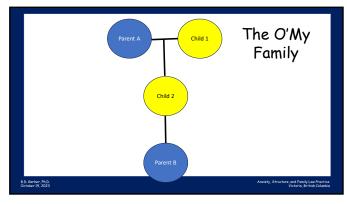

6



17







20

### TO DO

- 1. Start a page that you'll use throughout

- Put your initials at the top
   Divide the page in TWO columns
   Choose ONE of your professional roles and write at top of left column
- 5. Choose ONE of your personal roles and write at top of right column
  6. Create four rows horizontally
  7. Don't lose this page!





23

An agenda is one type of structure.

You're likely less anxious about today ("what's he going to cover?"
"Darn, I should have brought my knitting!") because you now know what to expect.





26





Patterns of thoughts, feelings, and behavior within an individual are called diagnoses

29





By contrast, patterns of feelings, thoughts, and behavior among people are called dynamics

32







35







38







41







44







47







50







53







56





### Trauma is the result of prolonged and/or intense anxiety in the absence of adequate coping such that neurochemical changes occur affecting thinking, feeling, and behavior

59







62







65







68







71







74







77







80







83







86







89







92







95







98







101



Structure is anything that diminishes the ambiguity inherent in human experience.

103



104

## Structure takes four distinct forms: \* Limits and associated consequences \* Boundaries that define space \* Routines and rituals that define time \* Roles that define relationships

| <ul><li>Limits</li><li>Boundaries</li><li>Routines</li><li>Roles</li></ul> | The remainder of today asks you to understand how you create and maintain these stru