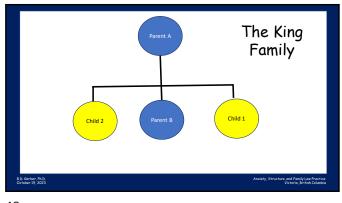

29

By contrast, patterns of feelings, thoughts, and behavior among people are called dynamics

32

35

38

41

44

47