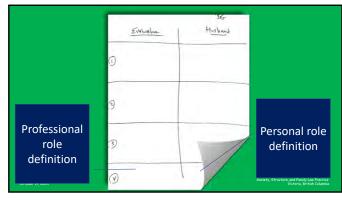

### TO DO

- 1. Start a page that you'll use throughout

- Put your initials at the top
   Divide the page in TWO columns
   Choose ONE of your professional roles and write at top of left column
- 5. Choose ONE of your personal roles and write at top of right column
  6. Create four rows horizontally
  7. Don't lose this page!