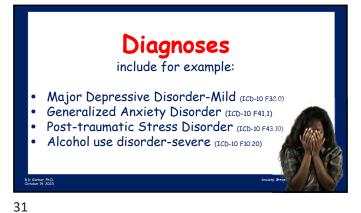

23

An agenda is one type of structure.

You're likely less anxious about today ("what's he going to cover?"
"Darn, I should have brought my knitting!") because you now know what to expect.

26

Patterns of thoughts, feelings, and behavior within an individual are called diagnoses