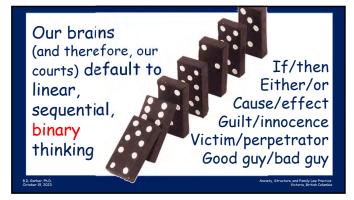

Structure is anything that diminishes the ambiguity inherent in human experience.

103

104

## Structure takes four distinct forms: \* Limits and associated consequences \* Boundaries that define space \* Routines and rituals that define time \* Roles that define relationships

| <ul><li>Limits</li><li>Boundaries</li><li>Routines</li><li>Roles</li></ul> | The remainder of today asks you to understand how you create and maintain these structures in your personal and professional life. |
|----------------------------------------------------------------------------|------------------------------------------------------------------------------------------------------------------------------------|
|----------------------------------------------------------------------------|------------------------------------------------------------------------------------------------------------------------------------|