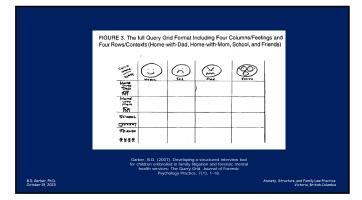

### TO DO

- 1. Start a page that you'll use throughout

- Put your initials at the top
   Divide the page in TWO columns
   Choose ONE of your professional roles and write at top of left column
- 5. Choose ONE of your personal roles and write at top of right column
  6. Create four rows horizontally
  7. Don't lose this page!