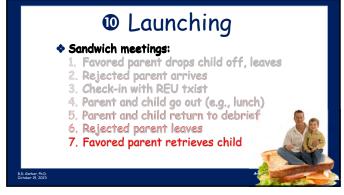

224

How can you improve your professional routines and rituals to diminish anxiety?

Structured procedures will diminish your anxiety and theirs

226

227

230