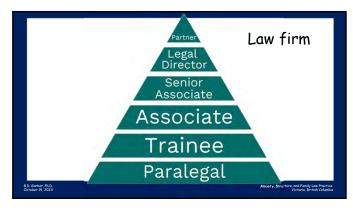

Structure is anything that diminishes the ambiguity inherent in human experience.

103

104

## Structure takes four distinct forms: \* Limits and associated consequences \* Boundaries that define space \* Routines and rituals that define time \* Roles that define relationships

| <ul><li>Limits</li><li>Boundaries</li><li>Routines</li><li>Roles</li></ul> | The remainder of today asks you to understand how you create and maintain these structures in your personal and professional life. |
|----------------------------------------------------------------------------|------------------------------------------------------------------------------------------------------------------------------------|
|----------------------------------------------------------------------------|------------------------------------------------------------------------------------------------------------------------------------|