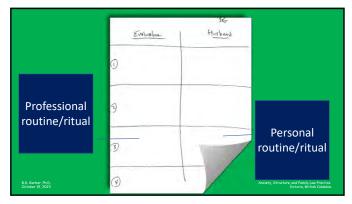

### TO DO

- 1. Start a page that you'll use throughout

- Put your initials at the top
   Divide the page in TWO columns
   Choose ONE of your professional roles and write at top of left column
- 5. Choose ONE of your personal roles and write at top of right column
  6. Create four rows horizontally
  7. Don't lose this page!

## Structure takes four distinct forms: \* Limits and associated consequences \* Boundaries that define space \* Routines and rituals that define time \* Roles that define relationships

| <ul><li>Limits</li><li>Boundaries</li><li>Routines</li><li>Roles</li></ul> | The remainder of today asks you to understand how you create and maintain these structures in your personal and professional life. |
|----------------------------------------------------------------------------|------------------------------------------------------------------------------------------------------------------------------------|
|----------------------------------------------------------------------------|------------------------------------------------------------------------------------------------------------------------------------|