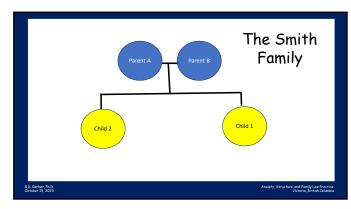

29

By contrast, patterns of feelings, thoughts, and behavior among people are called dynamics

32

35

38

41

44

47