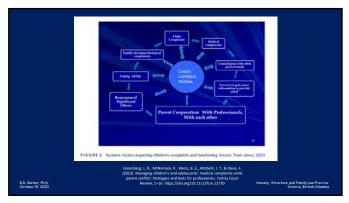

29

By contrast, patterns of feelings, thoughts, and behavior among people are called dynamics

32

35

38

41

44

47