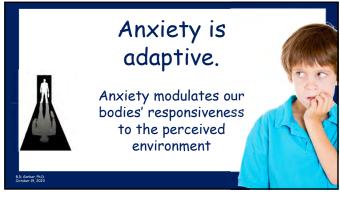

### Spoiler alert: 1. Anxiety is a universal, necessary and natural experience 2. Anxiety fuels conflict 3. Family conflict can harm children 4. Structure diminishes anxiety 5. Therefore, structure can diminish conflict and benefit children 6. How we structure our work and how we help families structure their interactions benefits children