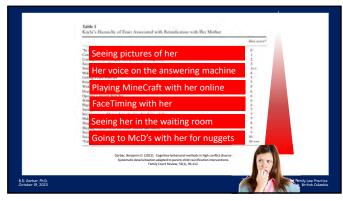

nes
✓ Idiosyncratic structures





200







203







206







209







212







215







218







221







224

How can you improve your professional routines and rituals to diminish anxiety?

Structured procedures will diminish your anxiety and theirs

226



227







230

## Structure can yield more sensitive, thorough, and efficient interviews and decrease interviewee stress and defensiveness





233







236







239

## • Parallel, simultaneous relaxation training

- Anxiety is contagious
  All involved must learn to reduce anxiety
- Parallel, coordinated interventions:
  - 1. Progressive muscle relaxation?
  - 2. Centered breathing?
- 3. Directed imagery?
- \* Beware of relaxation-induced anxiety common among abuse victims and associated with PTSD





242







245







248







251







254







257







260







263







266







269



|